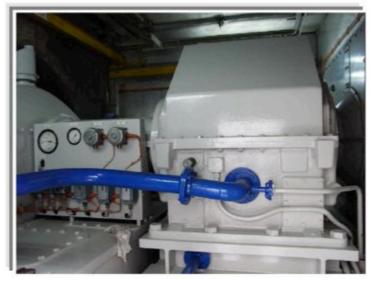

#### **Electrical System:-**

The system having a SCADA controlled operations with PC interface. It comprises of Multi motor control panel, Generator and turbine protection system.

#### Fuel System:-

It's a Dual Fuel system with Diesel and Natural gas. The purpose of a fuel system is to supply an exact amount of clean fuel to the engine under all operating conditions. It comprises fuel filters, gas separators, fuel pumps and piping.