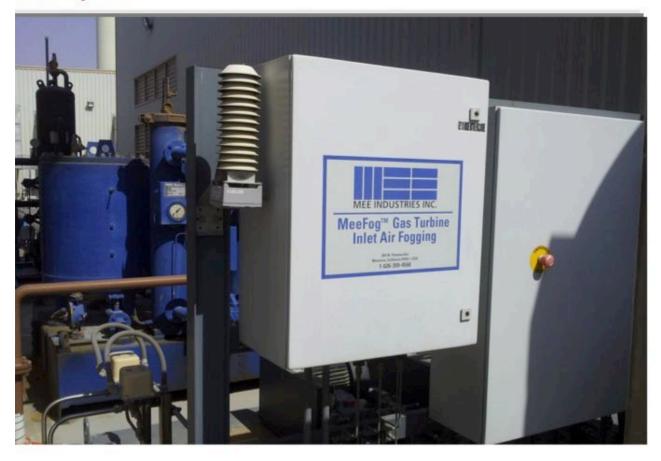

eatherproof acoustic enclosure and enclosure is completely assembled and mounted over the trailer.

#### **Electrical System:-**

The system having a SCADA controlled operations with PC interface. It comprises of Multi motor control panel, Generator and turbine protection system.



#### Fuel System:-

It's a Dual Fuel system with Diesel and Natural gas. The purpose of a fuel system is to supply an exact amount of clean fuel to the engine under all operating conditions. It comprises fuel filters, gas separators, fuel pumps and piping.



### **Turbine Exhaust:-**

Power turbine exhaust passes through an insulated exhaust duct silencer to an exhaust stack which discharges the gasses to atmosphere. A splitter type silencer reduces exhaust noise to acceptable levels.



# Air Inlet System:-



#### Gas & Fire detection System:-

Fire detection and protection systems use a combination of sensors or detectors to protect the gas turbine/generator set and to alert operators when a fire occurs. Control system initiates an immediate alarm on fire or excessive conditions, an indication that a fire has been extinguished and another indication if the fire re-ignites