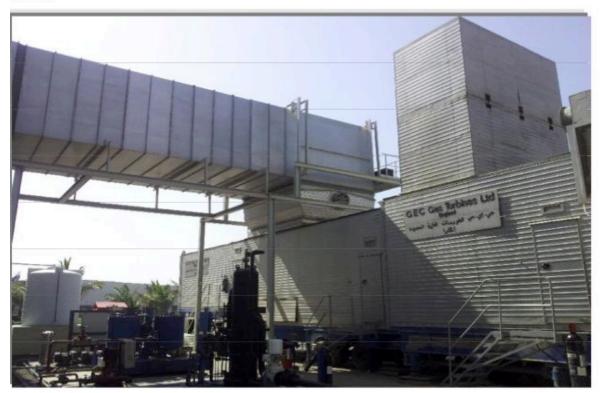

### Trailer Enclosure:-

The Unit is packaged on heavy duty road design purpose trailer and can be setup quickly. It's with weatherproof acoustic enclosure and enclosure is completely assembled and mounted over the trailer.

### **Turbine Exhaust:-**

Power turbine exhaust passes through an insulated exhaust duct silencer to an exhaust stack which discharges the gasses to atmosphere. A splitter type silencer reduces exhaust noise to acceptable levels.