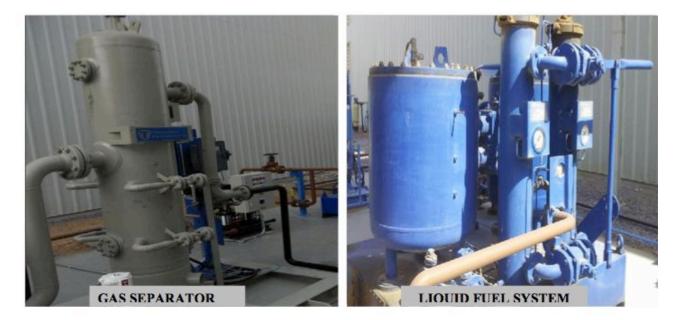

#### Fuel System:-

It's a Dual Fuel system with Diesel and Natural gas. The purpose of a fuel system is to supply an exact amount of clean fuel to the engine under all operating conditions. It comprises fuel filters, gas separators, fuel pumps and piping.