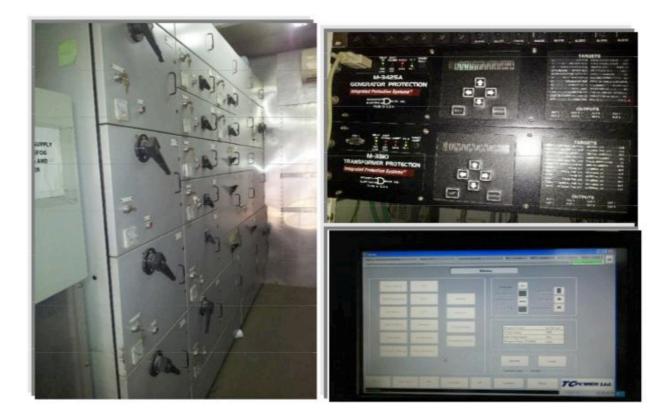

#### **Electrical System:-**

The system having a SCADA controlled operations with PC interface. It comprises of Multi motor control panel, Generator and turbine protection system.