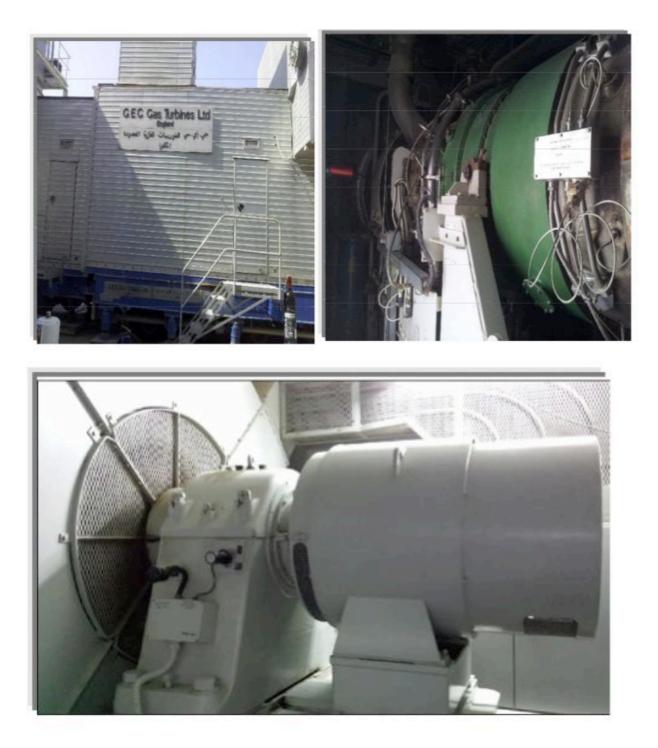

| <b>GEC</b> Turbine Gene | rator Ltd.                            |
|-------------------------|---------------------------------------|
| Voltage                 | 13.8 kV at 60 hz , 11.5 kV at 50 hz   |
| Phase                   | 3                                     |
| Frequency               | 60 hz at 1800 rpm or 50hz at 1500 rpm |
| Coolant                 | Air cooled                            |

#### Gear Box:-

GEC Marine and industrial Gear Ltd. Type HSG28WH Single reduction type Speed ratio 6500/1800