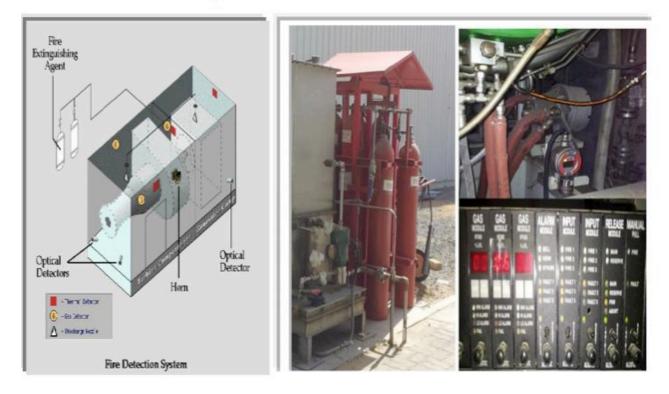

#### Gas & Fire detection System:-

Fire detection and protection systems use a combination of sensors or detectors to protect the gas turbine/generator set and to alert operators when a fire occurs. Control system initiates an immediate alarm on fire or excessive conditions, an indication that a fire has been extinguished and another indication if the fire re-ignites