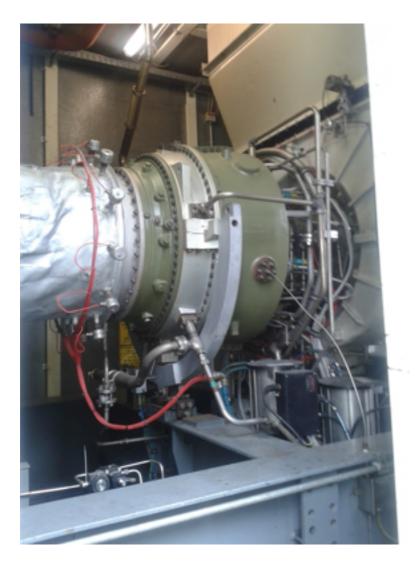

Gas Turbine

Type:

Typhoon MR, Version 4,9 DLE

| Running Hours:        | 19.000 after last overhaul |
|-----------------------|----------------------------|
| Year of construction: | 1997                       |
| Electric Power:       | 4,619 MWel                 |
| Fuel:                 | Natural Gas                |

## Plant is in excellent condition. Inspection possible at any time